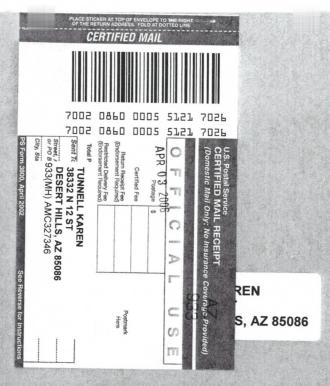

n 10/23/2020 at 02:07 p.m. in PRESCOTT, AZ 86301. The scanned image of the recipient information is provided below.

Signature of Recipient:

KINDA ( MAIX

Address of Recipient:

3060 SAMARIZAN WAY PRESCOTT

Thank you for selecting the Postal Service for your mailing needs. If you require additional assistance, please contact your local post office or Postal Service representative.

Sincerely, United States Postal Service

The customer reference number shown below is not validated or endorsed by the United States Postal Service. It is solely for customer use.

Customer Reference Number:

C2311836.13154279

AZ 933

Official Eusiness Penalty for Private Use, \$300

U.S. Department of the Interior Bureau Of Land Management Arizona State Office One North Central Avenue Phoenix, AZ 85004-4427



| SENDER: COMPLETE THIS SECTION                                                                                                                                                                                                                              | COMPLETE THIS SECTION ON DELIVERY                                                              |
|------------------------------------------------------------------------------------------------------------------------------------------------------------------------------------------------------------------------------------------------------------|------------------------------------------------------------------------------------------------|
| <ul> <li>Complete items 1, 2, and 3. Also complete item 4 if Restricted Delivery is desired.