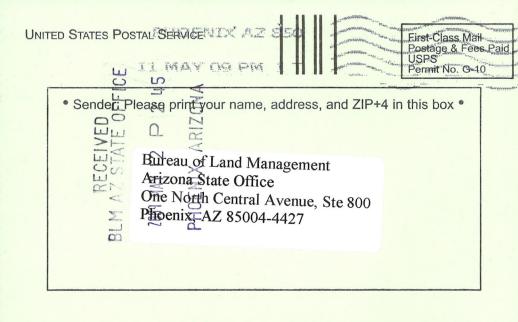

| 0000 8514 2332                                                                                                         |  |  |  |
| PS Form 3811, February 2004 Domestic Return Receipt 102595-02-M-1540                                                                                                                                                                                                                                                        |                                                                                                                        |  |  |  |



| SENDER: COMPLETE THIS SECTION                                                                                                                                                                                                                                                                | COMPLETE THIS SECTION ON DELIVERY                                                               |  |  |  |
|----------------------------------------------------------------------------------------------------------------------------------------------------------------------------------------------------------------------------------------------------------------------------------------------|-------------------------------------------------------------------------------------------------|--|--|--|
| <ul>